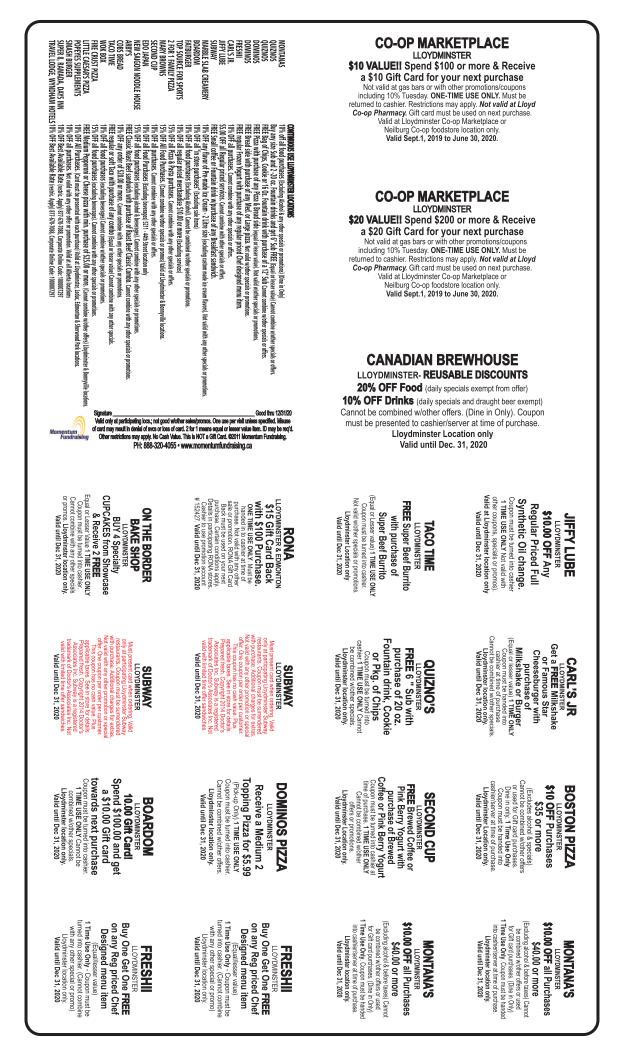

## **PreSale Sheet**

Support our group and save! This discount card brings you maximum savings at many local merchants all year long.

Jurn the page over to see all of the fantastic offers and merchants!

**Dialog:** Hi Mr./Mrs. . My name is . I'm with the (group/team) and we're doing our Gold Card Pre-Sale today. (Point to card at top of page.) Have you seen the Gold Card? It has lots of discounts that are good for a whole year. The money goes to (group/team) . It would really help our (group/team) if you could buy one or two. How many would you like? That's great! The cards will be available on (date). Collect Money Now!