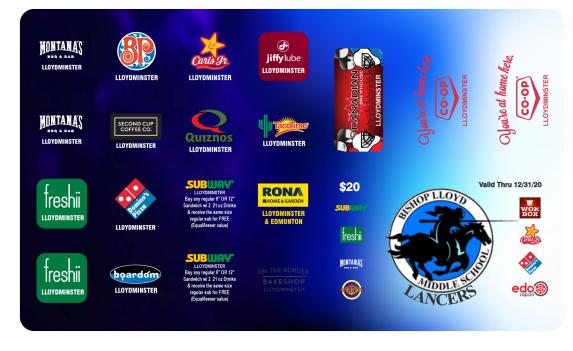

## **PreSale Sheet**

Support our group and save! This discount card brings you maximum savings at many local merchants all year long.

Jurn the page over to see all of the fantastic offers and merchants!

**Dialog:** Hi Mr./Mrs. . My name is . I'm with the (group/team) and we're doing our Gold Card Pre-Sale today. (Point to card at top of page.) Have you seen the Gold Card? It has lots of discounts that are good for a whole year. The money goes to (group/team) . It would really help our (group/team) if you could buy one or two. How many would you like? That's great! The cards will be available on (date). Collect Money Now!